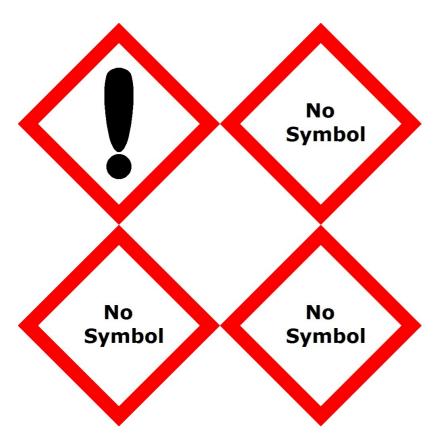

## Warning

May cause an allergic skin reaction Harmful to aquatic life with long lasting effects

Avoid release to the environment.
Wear protective gloves and eye protection
IF ON SKIN: Wash with plenty of water.
If skin irritation or rash occurs: Get medical advice.
Store in a well-ventilated place. Keep cool.
Dispose of contents and container in accordance with local regulation.