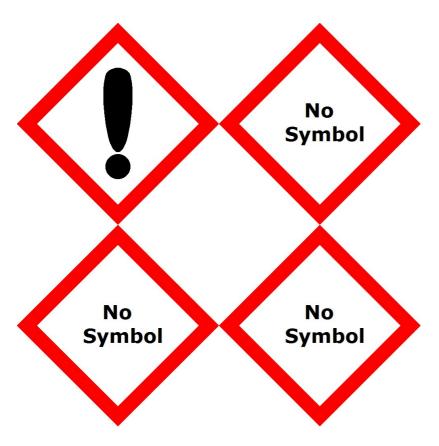

## Warning

May cause an allergic skin reaction Harmful to aquatic life with long lasting effects

Avoid release to the environment.
Wear protective gloves and eye protection
IF ON SKIN: Wash with plenty of water.
If skin irritation or rash occurs: Get medical advice.
Store in a well-ventilated place. Keep cool.
Dispose of contents and container in accordance with local regulation.